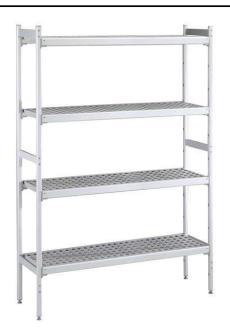

# Stainless Steel Preparation 373x2048 mm Aluminum Linear Units

| ITEM #  |  |
|---------|--|
| MODEL # |  |
| NAME #  |  |
| SIS #   |  |
| AIA#    |  |

137024 (ALS2048)

Linear shelving set with aluminium side uprights and 4 polyethylene louvered shelves, 1360 Kg load, 373x2048 mm

#### Construction

- Uprights and shelf frames constructed entirely in anodized aluminium (20 micron).
- Shelves made by section of polyethylene tablets.
- Sectional polyethylene shelves are dishwasher safe.
- 8 tiers.