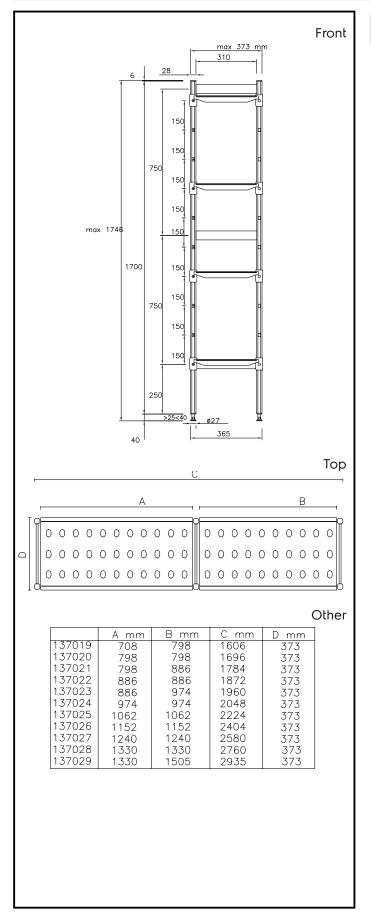

### Item No.

For linear installation. 4-level shelving set with louvered sectional polyethylene shelves (depth=373mm). Aluminium (20 micron) side uprights (height=1700mm). Adjustable feet

## **Key Information:**

External dimensions, Width:

137024 (ALS2048)2048 mmExternal dimensions, Depth:373 mmExternal dimensions, Height:1700 mmMax loading weight:840 kgNet weight:35 kgUprights3

Stainless Steel Preparation 373x2048 mm Aluminum Linear Units